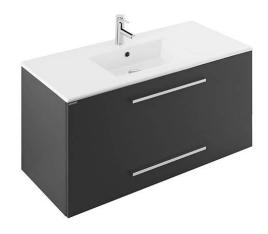

# Área 100 2-drawer vanity unit - Dark grey

Discontinued

Ref. 65421003

EAN Code. 5604815910452

### Description

Área 100cm 2-drawer vanity unit. Please check availability. Discontinued product - available until permanent stock rupture.

### Features

- Textured finishes with integrated handles
- With 2 drawers
- With Smoove closing system
- Fixing kit not included