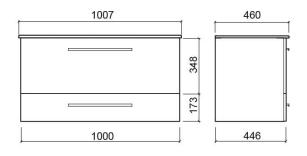

#### **Technical Information**

Length: 1000 mm Width: 446 mm Height: 525 mm Weight: 35.98 kg

Collection: Área

Product type: Vanity units Style: Contemporary

Product Format: Rectangular

Material: ;

Bowl position: Centre Installation type: Wall hung