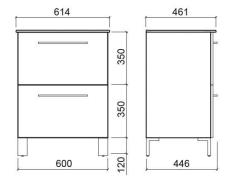

#### **Technical Information**

Length: 614 mm Width: 446 mm Height: 700 mm Weight: 44.62 kg

Collection: <u>Área</u> Product type: Vanity units Style: Contemporary Product Format: Rectangular Material: ; Installation type: Floor; Wall hung