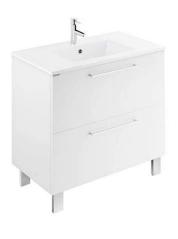

# Área 2-drawer vanity unit and basin - White

Discontinued

Ref. 69512300A

EAN Code. 5604815907896

#### Description

Pack elements: Vanity Unit (65131000) Basin (108170004) Mirror (65171000)

Discontinued product - available until permanent stock rupture.

#### Features

- Textured finishes with integrated handles
- With 2 drawers
- With Smoove closing system
- Optional feet installation
- Fixing kit not included

The products presented follow SANINDUSA's internal technical specifications. Dimensions are merely indicative. We reserve the right to make changes to improve the functionality of our products, without prior notice.