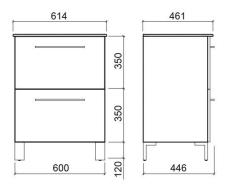

#### **Technical Information**

Length: 614 mm Width: 446 mm Height: 700 mm Weight: 53.58 kg

Collection: Área

Product type: Vanity units Style: Contemporary

Product Format: Rectangular

Material: ;

Installation type: Floor; Wall hung