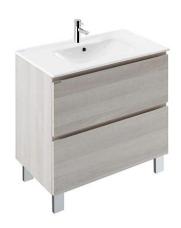

# Área 2-drawer vanity unit, basin and mirror - Textured beige

Discontinued

Ref. 69517202A

EAN Code. 5604815917048

#### Description

Área pack 60cm 2-drawer vanity unit, basin and mirror Discontinued product - available until permanent stock rupture.

#### Features

- Textured finishes with integrated handles
- With 2 drawers
- With Smoove closing system
- Optional feet installation
- Fixing kit not included