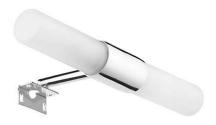

## Área mirror light - Frosted glass and Chrome

Ref. 6A547000 EAN Code. 5604815905946

 $\oplus$ 

## Technical Information

Weight: 0.42 kg

Collection: <u>Componentes, Área</u> Product type: Mirrors Material: ABS; Frosted glass

## Features

- Power supply 230V
- With LED lighting
- Average rated life of the light bulb 36,000h
- Power 6W
- Colour temperature 4000K

2024 © Sanindusa S.A. - The Path of Water . Facebook . Instagram . X (Twitter) . Pinterest . Youtube . Linkedin