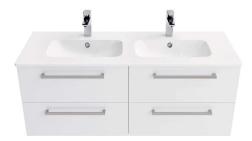

# Área Plus 120 4-drawer vanity unit and basin - White

Ref. 695052100 EAN Code. 5604815921298

### Description

Pack elments: Vanity Unit (108170004) Basin (65052100)

#### **Technical Information**

Length: 1200 mm Width: 482 mm Height: 350 mm Weight: 69.50 kg

Collection: Área Plus
Product type: Vanity units
Product Format: Rectangular

Material: Ceramic; ; Installation type: Inset