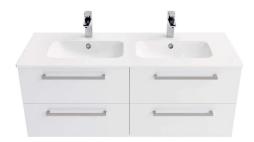

# Área Plus 120 4-drawer vanity unit, basin and mirror - White

Ref. 695052100E EAN Code. 5604815921762

#### Description

Pack elments: Vanity Unit (108170004) Basin (65052100)

Mirror (65171000)

#### **Technical Information**

Length: 1200 mm Width: 482 mm Height: 466 mm Weight: 88.50 kg

Collection: Área Plus
Product type: Vanity units
Product Format: Rectangular

Material: Ceramic; ; Installation type: Inset