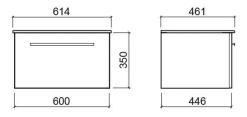

#### **Technical Information**

Length: 614 mm Width: 461 mm Height: 350 mm Weight: 30.55 kg

Collection: Área

Product type: Vanity units Style: Contemporary

Product Format: Rectangular

Material: ;

Installation type: Wall hung