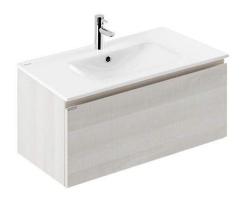

# Área vanity unit and basin - Textured beige

Discontinued

Ref. 69512002A EAN Code. 5604815912630

#### Description

Pack elements: Vanity Unit (108120004) Basin (65120002) Discontinued product - available until permanent stock rupture.

#### Features

- Textured finishes with integrated handles
- With drawer
- With Smoove closing system
- Fixing kit not included