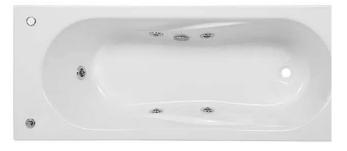

#### Description

 $^{(+)}$ 

Aveiro 160x70cm bath

#### Features

- With EASY whirlpool system
- Pump position left
- Textured bottom
- Waste included

2025 © Sanindusa S.A. - The Path of Water . Facebook . Instagram . X (Twitter) . Pinterest . Youtube . Linkedin