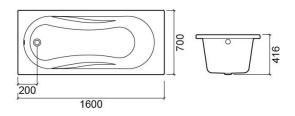

#### **Technical Information**

Length: 1600 mm Width: 700 mm Height: 416 mm Weight: 42 kg

Collection: <u>Aveiro</u> Product type: Baths Style: Traditional Product Format: Rectangular Material: Acrylic Installation type: Standard