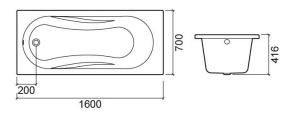

#### **Technical Information**

Length: 1600 mm Width: 700 mm Height: 416 mm Weight: 42 kg

Collection: <u>Aveiro</u> Product type: Baths Style: Traditional Product Format: Rectangular Material: Acrylic Installation type: Standard