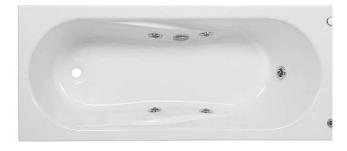

#### Description

 $^{(+)}$ 

Aveiro 160x70cm bath

#### Features

- With EASY whirlpool system
- Pump position right
- Textured bottom
- Waste included

2025 © Sanindusa S.A. - The Path of Water . Facebook . Instagram . X (Twitter) . Pinterest . Youtube . Linkedin