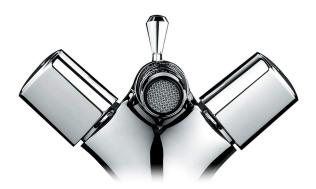

# Aveiro bidet mixer with pop-up waste (traditional valve) - Chrome

Discontinued

Ref. 503046011 EAN Code. 5604815601398

#### **Technical Information**

Length: 130 mm Width: 155 mm Height: 93 mm Weight: 1.86 kg

Collection: Aveiro
Product type: Taps
Style: Traditional
Material: Brass

Installation type: Bidet

#### Features

- Fixing kit included
- Hot & cold flexible connectors included
- Dual control mixer
- Automatic outlet valve included