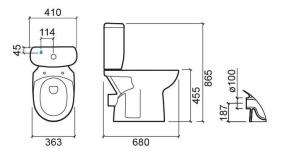

#### **Technical Information**

Length: 680 mm Width: 410 mm Height: 865 mm Weight: 41.15 kg

Collection: <u>Aveiro Confort</u> Product type: Reduced mobility Style: Traditional Product Format: Oval Material: Ceramic Installation type: Floor