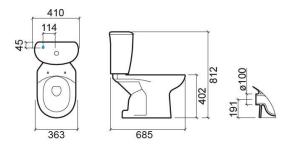

#### **Technical Information**

Length: 685 mm Width: 410 mm Height: 812 mm Weight: 33.9 kg

Collection: Aveiro
Product type: Toilets
Style: Traditional
Product Format: Oval
Material: Ceramic
Installation type: Floor