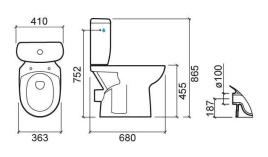

#### **Technical Information**

Length: 680 mm Width: 410 mm Height: 865 mm Weight: 41.15 kg

Collection: Aveiro Confort
Product type: Toilets
Style: Traditional
Product Format: Oval
Material: Ceramic
Installation type: Floor