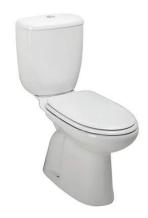

# Aveiro Pack HO close coupled toilet, cistern with side water supply and toilet seat - White

Ref. 103913004 EAN Code. 5604815121933

#### **Technical Information**

Length: 670 mm Width: 410 mm Height: 818 mm Weight: 33.90 kg

Collection: Aveiro
Product type: Toilets
Style: Traditional
Product Format: Oval
Material: Ceramic
Installation type: Floor

#### Features

- Horizontal outlet
- Side fixings
- Fixing kit included
- Flush mechanism included
- Trap not included