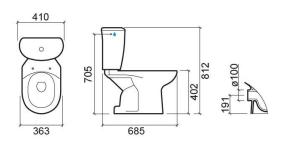

#### **Technical Information**

Length: 670 mm Width: 410 mm Height: 818 mm Weight: 33.9 kg

Collection: Aveiro
Product type: Toilets
Style: Traditional
Product Format: Oval
Material: Ceramic
Installation type: Floor

## **Downloads**

Cleaning Manuals

Cleaning Manual (PDF),

**Technical Drawings** 

103914 DT (PDF),