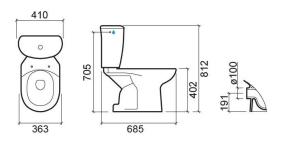

#### **Technical Information**

Length: 705 mm Width: 410 mm Height: 810 mm Weight: 33.9 kg

Collection: Aveiro
Product type: Toilets
Style: Traditional
Product Format: Oval
Material: Ceramic
Installation type: Floor

### **Downloads**

Cleaning Manuals

Cleaning Manual (PDF),

**Technical Drawings** 

103923 DT (PDF),