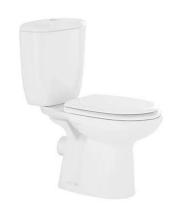

# Aveiro Pack HO close coupled toilet with cistern side water supply and toilet seat - White

Ref. 103923004 EAN Code. 5604815107944

#### Description

Discontinued product - available until permanent stock rupture.

#### **Technical Information**

Length: 705 mm Width: 410 mm Height: 810 mm Weight: 33.9 kg

Collection: Aveiro
Product type: Toilets
Style: Traditional
Product Format: Oval
Material: Ceramic
Installation type: Floor