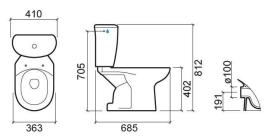

## **Technical Information**

 $^{(+)}$ 

Length: 685 mm Width: 410 mm Height: 812 mm Weight: 33.9 kg

Collection: <u>Aveiro</u> Product type: Toilets Style: Traditional Product Format: Oval Material: Ceramic Installation type: Floor