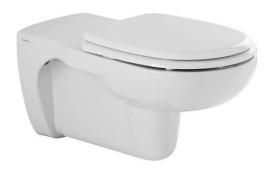

# Aveiro Pack wall hung toilet and toilet seat - White

Ref. 103942004NF EAN Code. 5604815332872

#### Description

Pack elements: Wall hung toilet (103042004), Thermoplast

toilet seat with slowclose (2032100)

#### **Technical Information**

Weight: 23.17 kg

Collection: Aveiro
Product type: Toilets
Style: Contemporary
Product Format: Oval
Installation type: Wall hung

#### Features

- Hidden fixings
- Fixing kit included