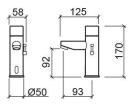

#### **Technical Information**

Length: 125 mm Width: 58 mm Height: 170 mm Weight: 1.94 kg

Collection: <u>Basic</u>
Product type: Taps
Style: Contemporary
Material: Brass

Installation type: Basin shelf