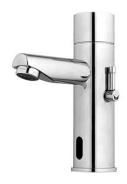

# Basic battery operated sensor basin mixer - Chrome

Ref. 542037111 EAN Code. 5604815607673

#### **Technical Information**

Length: 125 mm Width: 58 mm Height: 170 mm Weight: 1.94 kg

Collection: <u>Basic</u>
Product type: Taps
Style: Contemporary
Material: Brass

Installation type: Basin shelf

#### Features

- Power supply 9V battery
- Fixing kit included
- Hot & cold flexible connectors and battery box included
- Sensor mixer
- Lead-free