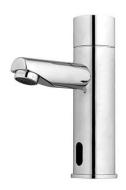

# Basic battery operated sensor basin tap - Chrome

Ref. 542637111 EAN Code. 5604815607642

#### **Technical Information**

Length: 125 mm Width: 50 mm Height: 170 mm Weight: 1.81 kg

Collection: <u>Basic</u>
Product type: Taps
Style: Contemporary
Material: Brass

Installation type: Basin shelf

#### Features

- Power supply 9V battery
- Fixing kit included
- Flexible connector and battery box included
- Lead-free
- Sensor tap