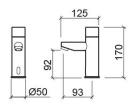

#### **Technical Information**

Length: 125 mm Width: 50 mm Height: 170 mm Weight: 1.81 kg

Collection: <u>Basic</u>
Product type: Taps
Style: Contemporary
Material: Brass

Installation type: Basin shelf