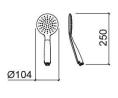

### **Technical Information**

Length: 250 mm Width: 104 mm Height: 72 mm Weight: 0.14 kg

Collection: Basic

Product type: Kits, rails and hand showers

Style: Contemporary
Product Format: Round

Material: ABS