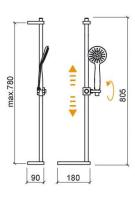

### **Technical Information**

Length: 90 mm Width: 180 mm Height: 805 mm Weight: 1.03 kg

Collection: Basic

Product type: Kits, rails and hand showers

Style: Contemporary
Product Format: Round

Material: ABS