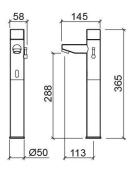

#### **Technical Information**

Length: 145 mm Width: 58 mm Height: 365 mm Weight: 2.95 kg

Collection: <u>Basic</u>
Product type: Taps
Style: Contemporary
Material: Brass

Installation type: Basin shelf