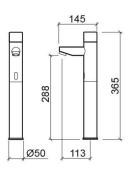

#### **Technical Information**

Length: 145 mm Width: 50 mm Height: 365 mm Weight: 2.8 kg

Collection: <u>Basic</u>
Product type: Taps
Style: Contemporary
Material: Brass

Installation type: Basin shelf