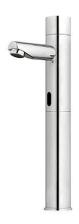

# Basic tall battery operated sensor basin tap - Chrome

Ref. 542737111 EAN Code. 5604815608793

#### Features

- Power supply 9V battery
- Fixing kit included
- Flexible connector and battery box included
- Lead-free
- Sensor tap