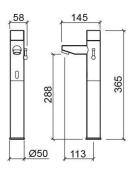

#### **Technical Information**

Length: 145 mm Width: 58 mm Height: 365 mm Weight: 2.93 kg

Collection: <u>Basic</u>
Product type: Taps
Style: Contemporary
Material: Brass

Installation type: Basin shelf