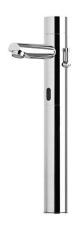

# Basic tall mains operated sensor basin mixer - Chrome

Ref. 542438111 EAN Code. 5604815610727

#### **Technical Information**

Length: 145 mm Width: 58 mm Height: 365 mm Weight: 2.93 kg

Collection: <u>Basic</u>
Product type: Taps
Style: Contemporary
Material: Brass

Installation type: Basin shelf

#### Features

- Fixing kit included
- Hot & cold flexible connectors and transformer included
- Sensor mixer
- Lead-free
- Power supply 9V transformer