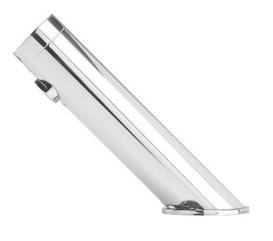

## Bio sensor basin tap - Chrome

Ref. 546637111 EAN Code. 5604815608830

#### Collection: Bio

Product type: Taps Style: Contemporary Material: Brass Installation type: Basin shelf

#### Features

- Power supply 9V battery
- Fixing kit included
- Flexible connector and battery box included
- Lead-free
- Sensor tap

2024 © Sanindusa S.A. - The Path of Water . Facebook . Instagram . X (Twitter) . Pinterest . Youtube . Linkedin