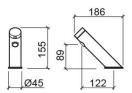

#### **Technical Information**

Length: 186 mm Width: 45 mm Height: 155 mm Weight: 1.55 kg