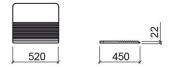

## **Technical Information**

Length: 520 mm Width: 450 mm Height: 22 mm Weight: 3.30 kg

Collection: <u>Blink, Componentes</u> Product type: Other ceramic pieces Material: Pine

2024 © Sanindusa S.A. - The Path of Water . Facebook . Instagram . X (Twitter) . Pinterest . Youtube . Linkedin