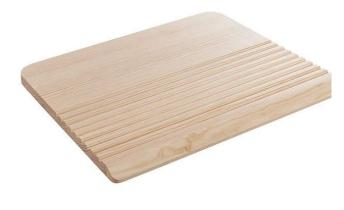

## Board for Blink utility sink - Pine

Ref. 6600678 EAN Code. 5604815904789

 $\oplus$ 

## **Technical Information**

Length: 520 mm Width: 450 mm Height: 22 mm Weight: 3.30 kg

Collection: <u>Blink, Componentes</u> Product type: Other ceramic pieces Material: Pine

2024 © Sanindusa S.A. - The Path of Water . Facebook . Instagram . X (Twitter) . Pinterest . Youtube . Linkedin