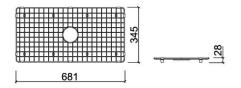

#### **Technical Information**

Length: 681 mm Width: 345 mm Height: 28 mm Weight: 1.26 kg

Collection: Farmhouse, Complementos Product type: Kitchen sinks