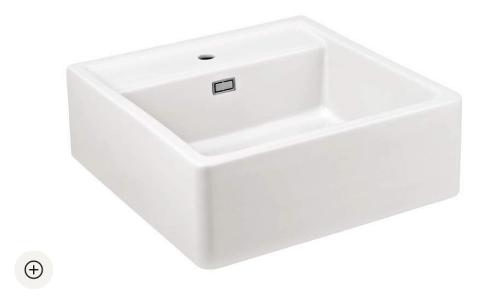

# Butler sink with waste - White

Ref. 750000V EAN Code. 5604815332421

Description

Compatible waste: 473511

#### **Technical Information**

Length: 597 mm Width: 630 mm Height: 220 mm Weight: 32 kg

Collection: Butler

Product type: Kitchen sinks

Style: Contemporary

Product Format: Rectangular

Material: Ceramic

Installation type: Basin shelf; Countertop; Apron Front

### Features

- With tap hole
- With overflow
- Fixing kit included
- Trap not included
- Waste included

Data sheet Butler sink with waste