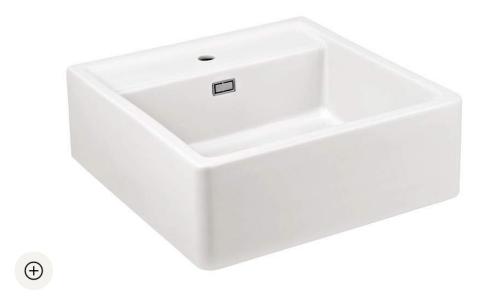

## Butler sink with valve - White

Ref. 750000V EAN Code. 5604815332421

Description

Compatible Valve:: 473511

#### **Technical Information**

Length: 597 mm Width: 630 mm Height: 220 mm Weight: 32 kg

Collection: Butler

Product type: Kitchen sinks

Style: Contemporary

Product Format: Rectangular

Material: Ceramic

Installation type: Basin shelf; Semi-recessed; Apron Front

### Features

- With tap hole
- With overflow
- Trap not included
- Waste included

Data sheet Butler sink with valve