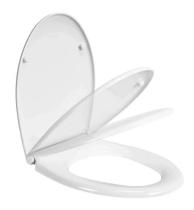

# Cetus 52 toilet seat with Clipoff, Slowclose and nylon hinges - White

Discontinued

Ref. 2106100 EAN Code. 5604815911107

#### **Technical Information**

Length: 456 mm Width: 371 mm Height: 51 mm Weight: 2.3 kg

Collection: Cetus

Product type: Seats and covers

Product Format: Oval Material: Duroplast

#### Features

- With Clipoff System
- With Slowclose system
- Nylon hinges
- Hinges included
- With antibacterial protection