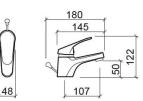

#### **Technical Information**

Length: 180 mm Width: 48 mm Height: 122 mm Weight: 1.20 kg

Collection: <u>Cetus Basic</u> Product type: Taps Style: Contemporary Material: Brass; ZAMAK Installation type: Basin shelf