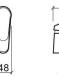

### **Technical Information**

Length: 145 mm Width: 48 mm Height: 122 mm Weight: 1.02 kg

Collection: Cetus Basic
Product type: Taps
Style: Contemporary
Material: Brass; ZAMAK
Installation type: Basin shelf