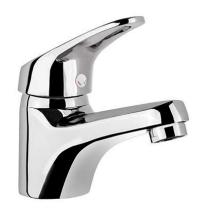

# Cetus Basic basin mixer - Chrome

Ref. 557030111 EAN Code. 5604815611168

### **Technical Information**

Length: 145 mm Width: 48 mm Height: 122 mm Weight: 1.02 kg

Collection: Cetus Basic
Product type: Taps
Style: Contemporary
Material: Brass; ZAMAK
Installation type: Basin shelf

### Features

- Fixing kit included
- Hot & cold flexible connectors included
- Single lever mixer
- Waste not included
- Flow rate at 3 Bar 11L/min

Data sheet Cetus Basic basin mixer