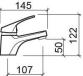

### **Technical Information**

Length: 145 mm Width: 48 mm Height: 122 mm Weight: 1.02 kg

Collection: Cetus Basic
Product type: Taps
Style: Contemporary
Material: Brass; ZAMAK
Installation type: Basin shelf