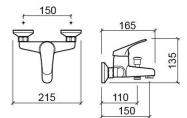

#### **Technical Information**

Length: 165 mm Width: 215 mm Height: 135 mm Weight: 1.84 kg

Collection: <u>Cetus Basic</u> Product type: Taps Style: Contemporary Material: Brass; ZAMAK Installation type: Wall mounted