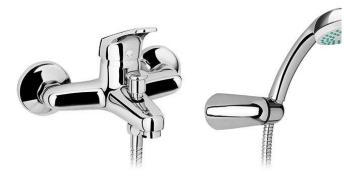

## Cetus Basic bath mixer - Chrome

Ref. 557080111 EAN Code. 5604815611205

#### Features

- Hand shower 1 function
- Single lever mixer
- Hand shower, 1.75m shower hose and wall bracket included

- Flow rate at 3 Bar - 11.5L/min (spout) - 14L/min (hand shower)

2024 © Sanindusa S.A. - The Path of Water . Facebook . Instagram . X (Twitter) . Pinterest . Youtube . Linkedin