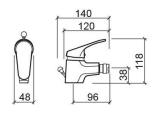

### **Technical Information**

Length: 140 mm Width: 48 mm Height: 118 mm Weight: 1.16 kg

Collection: Cetus Basic
Product type: Taps
Style: Contemporary
Material: Brass; ZAMAK
Installation type: Bidet