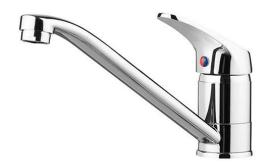

## Cetus Basic kitchen mixer - Chrome

Ref. 557300111 EAN Code. 5604815612349

#### **Technical Information**

Length: 250 mm Width: 50 mm Height: 130 mm Weight: 0.84 kg

Collection: <u>Cetus Basic</u> Product type: Kitchen taps

Material: Brass

#### Features

- With swivel spout
- Fixing kit included
- Flow rate at 3 Bar 11.4L/min

- Kitchen tap hole Ø35mm

Data sheet Cetus Basic kitchen mixer