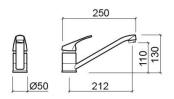

#### **Technical Information**

Length: 250 mm Width: 50 mm Height: 130 mm Weight: 0.84 kg

Collection: <u>Cetus Basic</u> Product type: Kitchen taps

Material: Brass

#### Features

- With swivel spout
- Fixing kit included
- Flow rate at 3 Bar 11.4L/min

- Kitchen tap hole Ø35mm

Data sheet Cetus Basic kitchen mixer