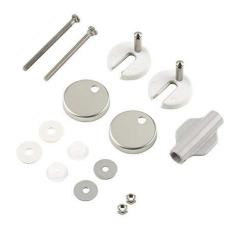

## Clipoff hinges for Plus 10 toilet seat - Chrome

Ref. 2241111 EAN Code. 5604815909586

## **Technical Information**

Weight: 0.10 kg

Collection: <u>Componentes, Plus</u> Product type: Seats and covers Material: Stainless steel

## Features

- With Clipoff System
- Spare part for seat/cover

2025 © Sanindusa S.A. - The Path of Water . Facebook . Instagram . X (Twitter) . Pinterest . Youtube . Linkedin

The products presented follow SANINDUSA's internal technical specifications. Dimensions are merely indicative. We reserve the right to make changes to improve the functionality of our products, without prior notice.