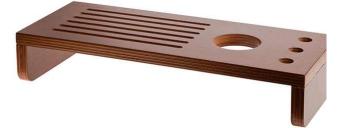

## Comby accessory with cup hole - Walnut

Ref. 6A860635

EAN Code. 5604815803648

 $\oplus$ 

## Features

- Accessory with holes for cup and toothbrushes

The products presented follow SANINDUSA's internal technical specifications. Dimensions are merely indicative. We reserve the right to make changes to improve the functionality of our products, without prior notice.