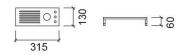

## Technical Information

Length: 315 mm Width: 130 mm Height: 60 mm Weight: 0.50 kg

Collection: <u>Comby, Complementos</u> Product type: Basins Material: 12mm birch plywood