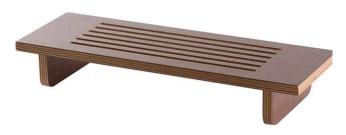

## Comby accessory - Walnut

Ref. 6A860535

EAN Code. 5604815803631

 $\oplus$ 

## Technical Information

Length: 390 mm Width: 130 mm Height: 60 mm Weight: 0.60 kg

Collection: <u>Comby, Complementos</u> Product type: Basins Material: 12mm birch plywood

## Features

- Optional accessory

The products presented follow SANINDUSA's internal technical specifications. Dimensions are merely indicative. We reserve the right to make changes to improve the functionality of our products, without prior notice.