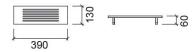

## Technical Information

Length: 390 mm Width: 130 mm Height: 60 mm Weight: 0.60 kg

Collection: <u>Comby, Complementos</u> Product type: Basins Material: 12mm birch plywood