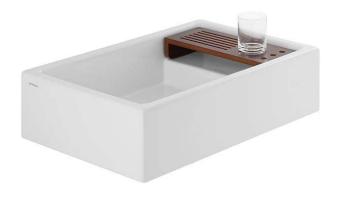

# Comby basin - White

Ref. 108650004 EAN Code. 5604815105056

Discontinued

#### Description

Discontinued product - available until permanent stock rupture.

#### Features

- Without tap hole
- Without overflow compatible with free-flow waste