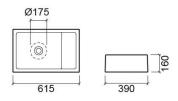

#### **Technical Information**

Length: 615 mm Width: 390 mm Height: 160 mm Weight: 19.4 kg

Collection: Comby
Product type: Basins
Style: Contemporary

Product Format: Rectangular

Material: Ceramic

Installation type: Countertop