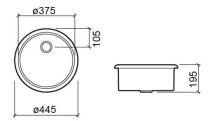

#### **Technical Information**

Height: 195 mm Diameter: Ø445 mm Weight: 9.20 kg

Collection: <u>Cuba</u> Product type: Kitchen sinks Style: Contemporary Product Format: Round Material: Ceramic Installation type: Inset