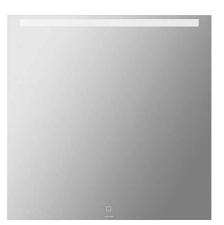

## Description Dream 80x80cm mirror

#### **Technical Information**

Length: 800 mm Width: 30 mm Height: 800 mm Weight: 8.00 kg

Collection: <u>Dream</u> Product type: Mirrors Style: Contemporary Product Format: Square Material: 4mm clear mirror

#### Features

- With demister, LED lighting and touch activation sensor
- Average rated life of the light bulb 30,000h
- Fixing kit included
- Power 14W
- Colour temperature 4000K

2024 © Sanindusa S.A. - The Path of Water . Facebook . Instagram . X (Twitter) . Pinterest . Youtube . Linkedin