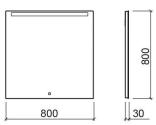

#### **Technical Information**

Length: 800 mm Width: 30 mm Height: 800 mm Weight: 8.00 kg

Collection: <u>Dream</u> Product type: Mirrors Style: Contemporary Product Format: Square Material: 4mm clear mirror