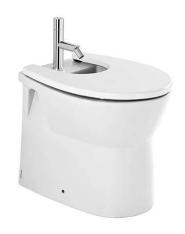

# Easy back-to-wall bidet with holes for cover - White

Ref. 131425004 EAN Code. 5604815320169

#### **Technical Information**

Length: 550 mm Width: 357 mm Height: 395 mm Weight: 16.4 kg

Collection: <u>Easy</u>
Product type: Bidets
Style: Traditional
Product Format: Oval
Material: Ceramic
Installation type: Floor

#### Features

- With tap hole
- Compatible with cover
- Side fixings
- Fixing kit included
- Back-to-wall bidet