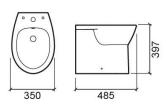

#### **Technical Information**

Length: 550 mm Width: 357 mm Height: 395 mm Weight: 16.4 kg

Collection: <u>Easy</u>
Product type: Bidets
Style: Traditional
Product Format: Oval
Material: Ceramic
Installation type: Floor

### **Downloads**

Cleaning Manuals

Cleaning Manual (PDF),

2D & 3D Files

131425 CAD 2D (ZIP), 131425 CAD 3D (ZIP),

**Installation Dimensions** 

Cotas de instalçao Bidé (PDF),

Quality, Environment and OSH