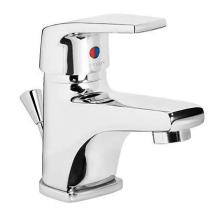

# Easy basin mixer with waste - Chrome

Ref. 536030011 EAN Code. 5604815607444

#### **Technical Information**

Length: 164 mm Width: 50 mm Height: 125 mm Weight: 1.46 kg

Collection: <u>Easy</u>
Product type: Taps
Style: Contemporary
Material: Brass; ZAMAK
Installation type: Basin shelf

### Features

- Fixing kit included
- Hot & cold flexible connectors included
- Single lever mixer
- Automatic outlet valve included
- Flow rate at 3 Bar 12.5L/min