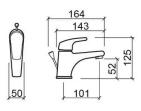

#### **Technical Information**

Length: 164 mm Width: 50 mm Height: 125 mm Weight: 1.46 kg

Collection: <u>Easy</u>
Product type: Taps
Style: Contemporary
Material: Brass; ZAMAK
Installation type: Basin shelf