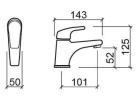

#### **Technical Information**

Length: 143 mm Width: 40 mm Height: 125 mm

Weight: 2022-01-26 00:00:00 kg

Collection: <u>Easy</u>
Product type: Taps
Style: Contemporary
Material: Brass; ZAMAK
Installation type: Basin shelf