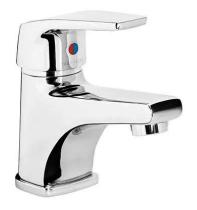

# Easy basin mixer - Chrome

Ref. 536035111 EAN Code. 5604815616637

#### **Technical Information**

Length: 143 mm Width: 40 mm Height: 125 mm

Weight: 2022-01-26 00:00:00 kg

Collection: <u>Easy</u>
Product type: Taps
Style: Contemporary
Material: Brass; ZAMAK
Installation type: Basin shelf

#### Features

- Fixing kit included
- Hot & cold flexible connectors included
- Single lever mixer
- Waste not included
- Flow rate at 3 Bar 12.5L/min

Data sheet Easy basin mixer