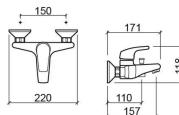

### **Technical Information**

Length: 171 mm Width: 220 mm Height: 118 mm Weight: 1.62 kg

Collection: <u>Easy</u> Product type: Taps Style: Traditional Material: Brass Installation type: Wall mounted