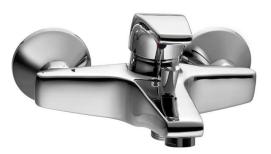

### Easy bath mixer - Chrome

Ref. 536080111SNF

EAN Code. 5604815611632

 $\oplus$ 

### **Technical Information**

Length: 171 mm Width: 220 mm Height: 118 mm Weight: 1.62 kg

Collection: <u>Easy</u> Product type: Taps Style: Traditional Material: Brass Installation type: Wall mounted

#### Features

- Single lever mixer
- Flow rate at 3 Bar 21.3L/min

2025 © Sanindusa S.A. - The Path of Water . Facebook . Instagram . X (Twitter) . Pinterest . Youtube . Linkedin

The products presented follow SANINDUSA's internal technical specifications. Dimensions are merely indicative. We reserve the right to make changes to improve the functionality of our products, without prior notice.