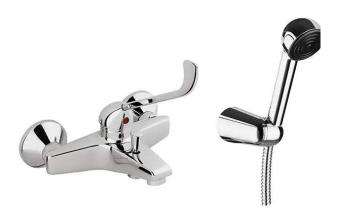

# Easy bath mixer with long lever - Chrome

Ref. 536680111 EAN Code. 5604815608380

### Features

- Flow rate at 3 Bar 21.3L/min (spout) 13L/min (hand shower)
- Hand shower 1 function
- Fixing kit included
- Mixa hand shower, 1.75m shower hose and wall bracket included