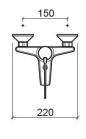

#### **Technical Information**

Length: 220 mm Width: 216 mm Height: 228 mm Weight: 2.32 kg

Collection: Easy

Product type: Reduced mobility, Taps

Material: Brass

Installation type: Wall mounted