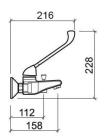

#### **Technical Information**

Length: 220 mm Width: 216 mm Height: 228 mm Weight: 2.32 kg

Collection: Easy

Product type: Reduced mobility, Taps

Material: Brass

Installation type: Wall mounted