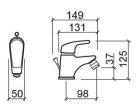

### **Technical Information**

Length: 149 mm Width: 50 mm Height: 125 mm Weight: 1.44 kg

Collection: <u>Easy</u>
Product type: Taps
Style: Contemporary
Material: Brass; ZAMAK
Installation type: Bidet