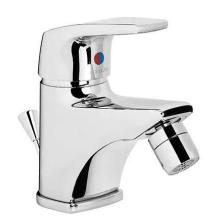

# Easy bidet mixer with waste - Chrome

Ref. 536040011 EAN Code. 5604815607451

### Features

- Fixing kit included
- Hot & cold flexible connectors included
- Single lever mixer
- Automatic outlet valve included
- Flow rate at 3 Bar 12.5L/min