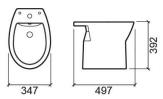

#### **Technical Information**

Length: 497 mm Width: 347 mm Height: 392 mm Weight: 13.50 kg

Collection: <u>Easy</u> Product type: Bidets Style: Traditional Product Format: Oval Material: Ceramic Installation type: Floor