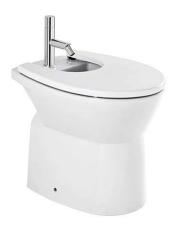

## Easy bidet with holes for cover - White

Ref. 131415004

EAN Code. 5604815320220

#### Features

- With tap hole
- Compatible with cover
- Side fixings
- Fixing kit included

2025 © Sanindusa S.A. - The Path of Water . Facebook . Instagram . X (Twitter) . Pinterest . Youtube . Linkedin