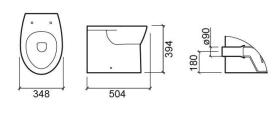

#### **Technical Information**

Length: 504 mm Width: 348 mm Height: 394 mm Weight: 18.90 kg

Collection: <u>Easy</u>
Product type: Toilets
Style: Traditional
Product Format: Oval
Material: Ceramic
Installation type: Floor